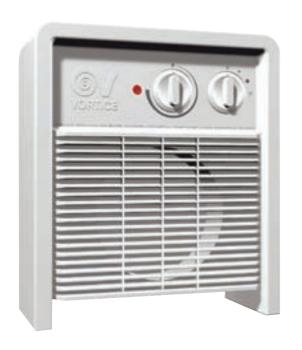

# **SCALDATUTTO CLASSIC**

# **PORTABLE FAN HEATER**

# FOR AUXILIARY HEATING

#### **Product specifications:**

- 2 power settings: 1000 W and 2000 W
- Can be wall-mounted by using the accessory supplied.
- Made of V0 self-extinguishing thermoplastic material, this material has the highest self-extinguishing capability.
- Ambient temperature thermostat.
- Cable storage compartment.
- Complies with CEI EN 60335-2-30 standards.
- Anti-frost function.
- 1,5 metre power cable complete with Schuko type plug.

#### KEY FEATURES

- Very compact, attractive design, this unit is suitable for all types of rooms and decor.
- Very safe because a thermal cut out turns the power off if the resistance overheats.
- Can also be used in the summer as a cooling fan.
- Ideal when the existing heating system is either insufficient or not functioning.