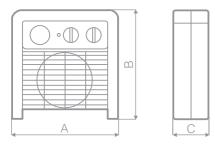

# **DIMENSIONS**

| Model                     | Code  | A   | В   | C   | Kg  |  |
|---------------------------|-------|-----|-----|-----|-----|--|
| SCALDATUTTO CLASSIC FH-VO | 70141 | 290 | 331 | 120 | 1.9 |  |

#### Dimensions (mm)