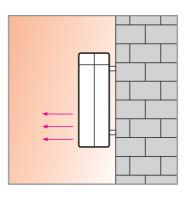

# FOR AUXILIARY HEATING

#### **Product specifications:**

- 2 power settings: 1000 W and 2000 W
- Can be wall-mounted by using the accessory supplied.
- Made of V0 self-extinguishing thermoplastic material, this material has the highest self-extinguishing capability.
- Ambient temperature thermostat.
- Cable storage compartment.
- Complies with CEI EN 60335-2-30 standards.
- Anti-frost function.
- 1,5 metre power cable complete with Schuko type plug.





#### KEY FEATURES

- Very compact, attractive design, this unit is suitable for all types of rooms and decor.
- Very safe because a thermal cut out turns the power off if the resistance overheats.
- Can also be used in the summer as a cooling fan.
- Ideal when the existing heating system is either insufficient or not functioning.







# **DIMENSIONS**



| Model                     | Code  | A   | В   | C   | Kg  |  |
|---------------------------|-------|-----|-----|-----|-----|--|
| SCALDATUTTO CLASSIC FH-VO | 70141 | 290 | 331 | 120 | 1.9 |  |

#### Dimensions (mm)

# TECHNICAL DATA

| MODEL                     | Code  | V   | Hz | Power Setting<br>W | A | Insulation | IP |
|---------------------------|-------|-----|----|--------------------|---|------------|----|
| SCALDATUTTO CLASSIC FH-VO | 70141 | 230 | 50 | 1000/2000          | 9 | ☐ cl.II    | X1 |

# APPLICATIONS