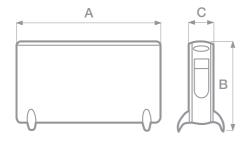

#### **DIMENSIONS**

| Model      | Code  | A   | в   | С   | Kg  |
|------------|-------|-----|-----|-----|-----|
| CALDORÉ    | 70201 | 580 | 415 | 100 | 3.9 |
| CALDORÉ R  | 70211 | 685 | 415 | 100 | 5.2 |
| CALDORÉ RT | 70221 | 685 | 415 | 100 | 5.3 |

#### Dimensions (mm)