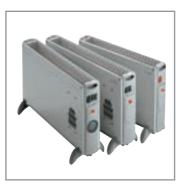

#### **Product specifications:**

- Three models: convector heater (Caldoré), fan-assisted heater (Caldoré R) and fan-assisted heater with timer (Caldoré RT).
- Three POWER SETTINGS: 800/1200/2000 W.
- The RT model has a programmable 24 h timer which can be set to nearest 15 min.
- Self-extinguishing material
- Anti-frost function.
- Illuminated control switches for fast, easy operation.
- = 1,6 metre power cable complete with Europlug.