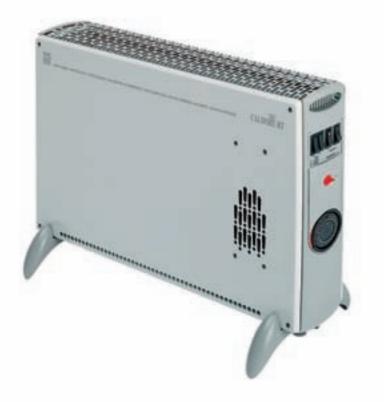

#### **Product specifications:**

- Three models: convector heater (Caldoré), fan-assisted heater (Caldoré R) and fan-assisted heater with timer (Caldoré RT).
- Three POWER SETTINGS: 800/1200/2000 W.
- The RT model has a programmable 24 h timer which can be set to nearest 15 min.
- Self-extinguishing material
- Anti-frost function.
- Illuminated control switches for fast, easy operation.
- = 1,6 metre power cable complete with Europlug.

## **()** ()

**KEY** FEATURES

- Convenient handles for carrying and moving.
- Rubber feet for improved stability
- Optional wall-mounting fixings (code 22980).