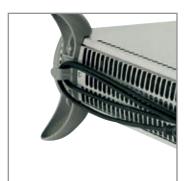

## **()** ()

**KEY** FEATURES

- Convenient handles for carrying and moving.
- Rubber feet for improved stability
- Optional wall-mounting fixings (code 22980).