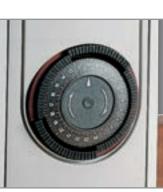

#### **Product specifications:**

- Three models: convector heater (Caldoré), fan-assisted heater (Caldoré R) and fan-assisted heater with timer (Caldoré RT).
- Three POWER SETTINGS: 800/1200/2000 W.
- The RT model has a programmable 24 h timer which can be set to nearest 15 min.
- Self-extinguishing material
- Anti-frost function.
- Illuminated control switches for fast, easy operation.
- = 1,6 metre power cable complete with Europlug.