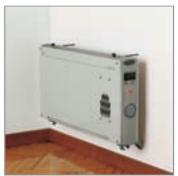

### **PORTABLE OR WALL MOUNTED CONVECTORS AND FAN HEATERS** FOR BACKGROUND HEATING

## **()** ()

**KEY** FEATURES

- Convenient handles for carrying and moving.
- Rubber feet for improved stability
- Optional wall-mounting fixings (code 22980).