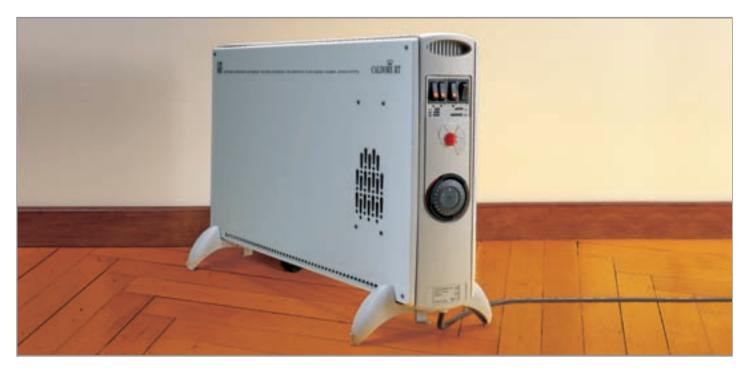

### **PORTABLE OR WALL MOUNTED CONVECTORS AND FAN HEATERS** FOR BACKGROUND HEATING

## **()** ()

**KEY** FEATURES

- Convenient handles for carrying and moving.
- Rubber feet for improved stability
- Optional wall-mounting fixings (code 22980).